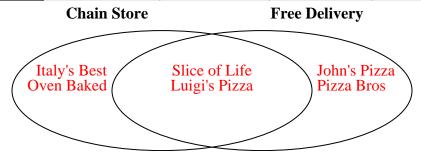

## Solve each problem.

1) The table below shows the information on several pizza places. Use the chart to fill in the Venn Diagram.

|          | Pizza Bros   | Luigi's Pizza | Slice of Life | Oven Baked | Italy's Best | John's Pizza |
|----------|--------------|---------------|---------------|------------|--------------|--------------|
| Type     | Family Owned | Chain         | Chain         | Chain      | Chain        | Family Owned |
| Delivery | Free         | Free          | Free          | Pay        | Pay          | Free         |