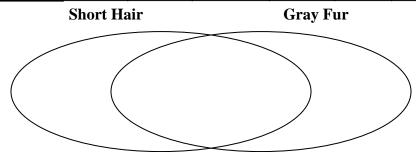

2) The table below shows the physical traits of several pets in a pet shelter. Use the chart to fill in the Venn Diagram.

|            | Fluffy | Emily | Bubbles | Lucky | Coco | Alfus |
|------------|--------|-------|---------|-------|------|-------|
| Fur Length | Short  | Short | Short   | Short | Long | Short |
| Fur Color  | Brown  | Brown | Gray    | Gray  | Gray | Gray  |