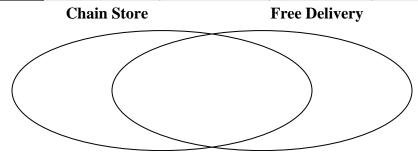

## Solve each problem.

1) The table below shows the information on several pizza places. Use the chart to fill in the Venn Diagram.

|          | Pizza Bros   | Luigi's Pizza | Slice of Life | Oven Baked | Italy's Best | John's Pizza |
|----------|--------------|---------------|---------------|------------|--------------|--------------|
| Type     | Family Owned | Chain         | Chain         | Chain      | Chain        | Family Owned |
| Delivery | Free         | Free          | Free          | Pay        | Pay          | Free         |