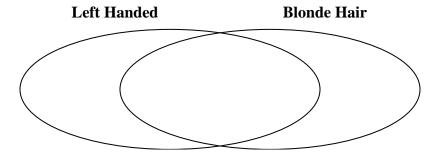

3) The table below shows the physical traits of different students. Use the chart to fill in the Venn Diagram.

|                      | Vicky | Tom  | Sam    | Rey    | Emma | Kim    |
|----------------------|-------|------|--------|--------|------|--------|
| <b>Dominant Hand</b> | Left  | Left | Right  | Left   | Left | Left   |
| Hair Color           | Red   | Red  | Blonde | Blonde | Red  | Blonde |

3) The table below shows the physical traits of different students. Use the chart to fill in the Venn Diagram.

|               | Vicky | Tom  | Sam    | Rey    | Emma | Kim    |
|---------------|-------|------|--------|--------|------|--------|
| Dominant Hand | Left  | Left | Right  | Left   | Left | Left   |
| Hair Color    | Red   | Red  | Blonde | Blonde | Red  | Blonde |