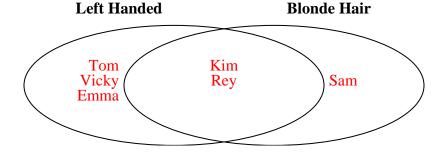

3) The table below shows the physical traits of different students. Use the chart to fill in the Venn Diagram.

|                      | Vicky | Tom  | Sam    | Rey    | Emma | Kim    |
|----------------------|-------|------|--------|--------|------|--------|
| <b>Dominant Hand</b> | Left  | Left | Right  | Left   | Left | Left   |
| Hair Color           | Red   | Red  | Blonde | Blonde | Red  | Blonde |

3) The table below shows the physical traits of different students. Use the chart to fill in the Venn Diagram.

|               | Vicky | Tom  | Sam    | Rey    | Emma | Kim    |
|---------------|-------|------|--------|--------|------|--------|
| Dominant Hand | Left  | Left | Right  | Left   | Left | Left   |
| Hair Color    | Red   | Red  | Blonde | Blonde | Red  | Blonde |