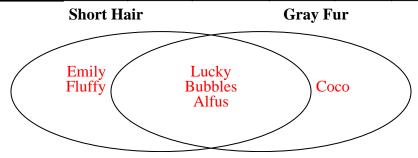

2) The table below shows the physical traits of several pets in a pet shelter. Use the chart to fill in the Venn Diagram.

|            | Fluffy | Emily | Bubbles | Lucky | Coco | Alfus |
|------------|--------|-------|---------|-------|------|-------|
| Fur Length | Short  | Short | Short   | Short | Long | Short |
| Fur Color  | Brown  | Brown | Gray    | Gray  | Gray | Gray  |